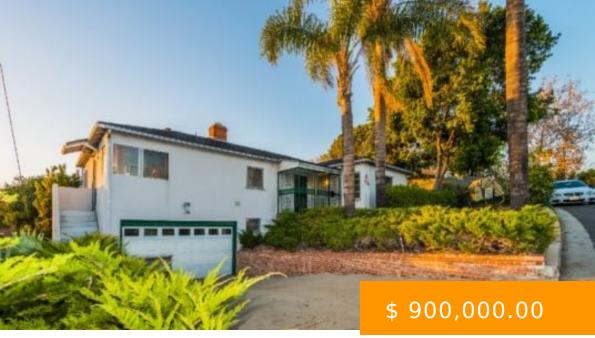

## TRULY AMAZING OPPORTUNITY IN THIS GLENDALE VIEW HOME

https://www.helganzrealestate.com

It's rare that you have a property like this become available in the coveted Adams Hill area! Especially one with striking views of both the DTLA skyline and the San Gabriel Foothills which provide you with a daily viewing experience like none other. Further, the upper level of this versatile home has 2 bedrooms, a... 1621 Loma Crest St, Glendale, CA 91205, USA

- 3 beds
- 2 baths
- SFR
- Sold
- 1836 sq ft

## **BASIC FACTS**

| Date added: 02/14/18     | Bedrooms: 3                               |
|--------------------------|-------------------------------------------|
| Status: Sold             | Bathrooms: 2                              |
| Floors: 2                | <b>Area:</b> 1836 sq ft                   |
| Lot size: 5775 acres     | Year built: 1940                          |
| GARAGE / PARKING: 2 Cars | SUBDIVISION / NEIGHBORHOOD:<br>Adams Hill |