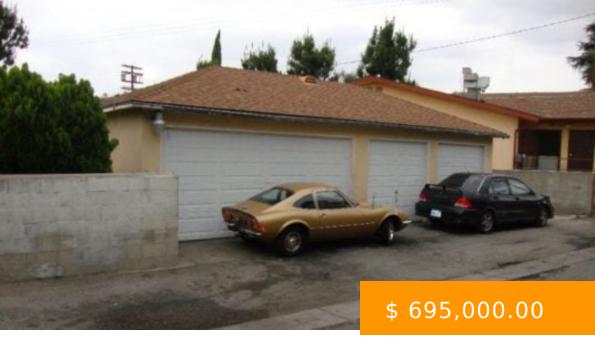

## TRIPLEX LOCATED IN THE HEART OF EAGLE ROCK

https://www.helganzrealestate.com

This is a wonderful opportunity to own an income property in one of LA's hottest markets. An ideal location for a rental property with proximity to all the cafes, boutiques and shopping in Eagle Rock as well as Occidental College. These 3 units are all attached and come with garage space for 4 cars. If...

4413 Westdale Ave, Los Angeles, CA 90041, USA

- 4 heds
- 3 haths
- Triplex
- Solo
- 2209 sa ft

## BASIC FACTS

Date added: 07/24/15 Bedrooms: 4

Status: Sold Bathrooms: 3

Floors: 1 Area: 2209 sq ft

**Year built:** 1950 **GARAGE / PARKING:** 3 Cars

**SUBDIVISION / NEIGHBORHOOD:** 

Eagle Rock