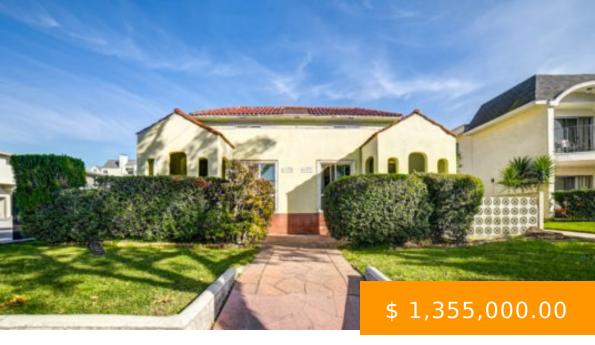

## SPANISH DUPLEX IN THE HEART OF DOWNTOWN GLENDALE

https://www.helganzrealestate.com

This rarely available Spanish style duplex is located in the heart of downtown Glendale offers a distinctive blend of comfort and character. Each of these townhome style units offers an open living, dining and kitchen space on the main level as well as an additional dining nook, laundry area and powder room. A quaint covered... 542 N Louise St, Glendale, CA 91206, USA

- 4 beds
- 3.5 baths
- Duplex
- Solo
- 2598 sq ft

## **BASIC FACTS**

| Date added: 01/16/24 | Bedrooms: 4             |
|----------------------|-------------------------|
| Status: Sold         | Bathrooms: 3.5          |
| Floors: 2            | <b>Area:</b> 2598 sq ft |
| Lot size: 6325 sq ft | <b>Year built:</b> 1923 |
| GARAGE / PARKING: 2  |                         |