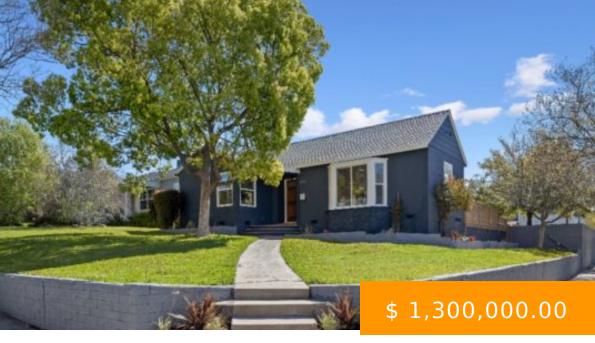

## RENOVATED BURBANK TRADITIONAL

https://www.helganzrealestate.com

This charming home has been thoroughly reimagined by Maverick Design and is located in a fantastic neighborhood. Originally built in 1940 this dwelling seamlessly blends the characteristics of a bygone era with modern amenities and styling. You are initially greeted to a large open living room with handsome fireplace, recessed lighting and new white oak...

602 E Fairmount Rd, Burbank, CA 91501, USA

- 2 hads
- 2 haths
- SFF
- Solc
- 1228 sa ft

## **BASIC FACTS**

Date added: 05/17/23 Bedrooms: 2

Status: Sold Bathrooms: 2

Floors: 1 Area: 1228 sq ft

**Lot size:** 0.198 acres **Year built:** 1940

**GARAGE / PARKING: 2 Cars** 

Appliances

Central Air