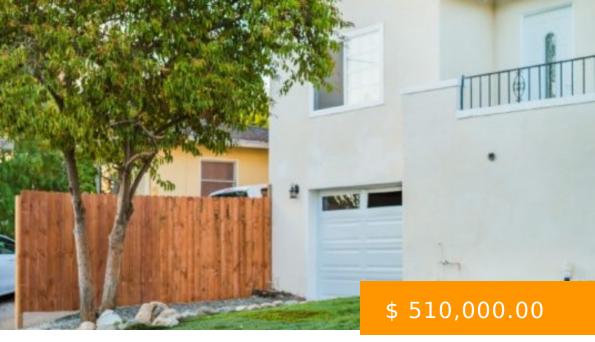

## REMODELED PASADENA CHARMER

https://www.helganzrealestate.com

Originally built in 1930, this adorable Pasadena home has been fully restored to it's former glory and is ready to be called home once again. Offering dual pane windows, quartz counter tops, central AC/Heat, recessed lighting, laminate floors and an open floor plan this is the one that you have been looking for. Located on...

265 Plymouth Dr, Pasadena, CA 91104, USA

- 2 hads
- 1 hath
- SEE
- Solo
- 1141 sa ft

## **BASIC FACTS**

Date added: 12/22/16 Bedrooms: 2

Status: Sold Bathrooms: 1

**Floors:** 1 **Area:** 1141 sq ft

Year built: 1930 GARAGE / PARKING: 1 Car

Central Air