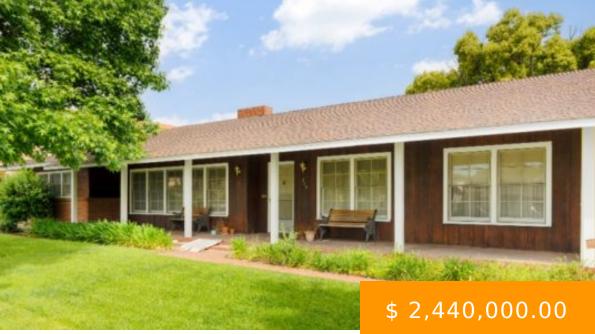

## MID CENTURY RANCH ON A MASSIVE LOT IN EXCLUSIVE ARCADIA NEIGHBORHOOD

https://www.helganzrealestate.com

Here is the one that you have been looking for! This mostly original mid century ranch has been well maintained and in the same family for the past 58 years. A large single level home with sprawling hardwood floors, a dual facing fireplace, central AC/heat, two car attached garage, and a functional basement are just... 315 W Palm Dr, Arcadia, CA 91007, USA

## **BASIC FACTS**

| Date added: 09/19/22     | Bedrooms: 4             |
|--------------------------|-------------------------|
| Status: Sold             | Bathrooms: 2            |
| Floors: 1                | <b>Area:</b> 2157 sq ft |
| Lot size: 0.71 acres     | <b>Year built:</b> 1948 |
| GARAGE / PARKING: 2 Cars |                         |