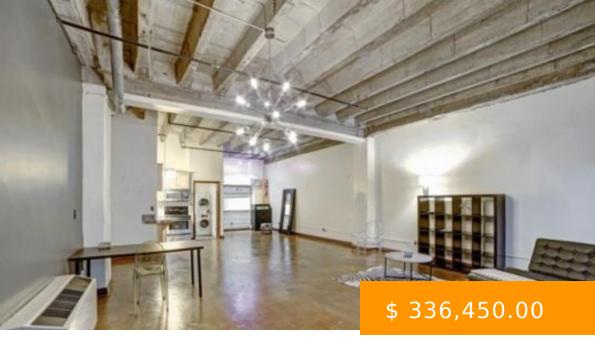

## LARGE OPEN LOFT IN THE HEART OF DTLA

https://www.helganzrealestate.com

This large open loft space in the Shybary Grand Lofts exemplifies city dwelling. The central location offers quick access to Pershing Square, the Metro Station, the Financial District and all things good in DTLA. Vaulted ceilings, stained concrete floors, central AC/heat, in unit washer/dryer, well appointed kitchen and private balcony away from the street make...