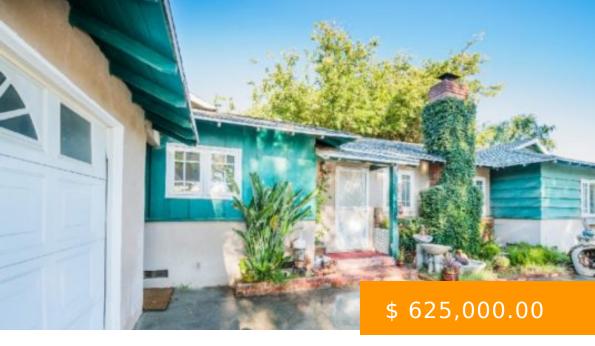

## GORGEOUS HOME ON HORSE PROPERTY IN LAKEVIEW TERRACE

https://www.helganzrealestate.com

Located up against the beauty of the Angeles
National Forest in family friendly Lakeview Terrace
is where you will find this functional and adorable
family home, complete with zoning for HORSE
PROPERTY! Situated on a large lot that is close to
half an acre in size you will find that there is ample
room for...

Ruggiero Ave, Los Angeles, CA 91342, USA

- 3 hads
- 2 haths
- SFR
- 5old
- 1795 sa ft

## **BASIC FACTS**

**Date added:** 02/17/17

Status: Sold

Floors: 1

Year built: 1957

**Bedrooms:** 3

**Bathrooms:** 2

**Area:** 1795 sq ft