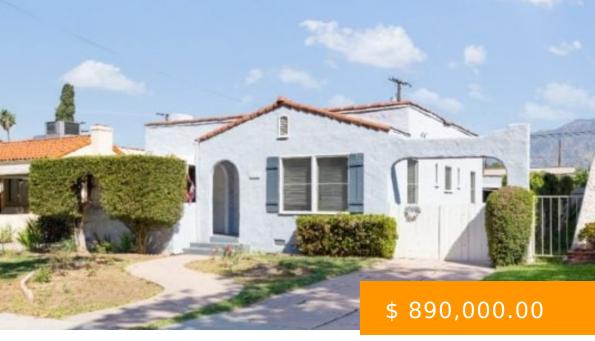

## DARLING SPANISH BUNGALOW IN GLENDALE

https://www.helganzrealestate.com

This darling 1920's Spanish bungalow is located in the Fremont Park neighborhood and is close to major Glendale amenities and conveniences. You are initially greeted by a lovely front sitting porch as you arrive and then enter into a good sized living room with character details like hardwood floors, arched entry ways and a fireplace.... 711 Fairmont Ave, Glendale, CA 91203, USA