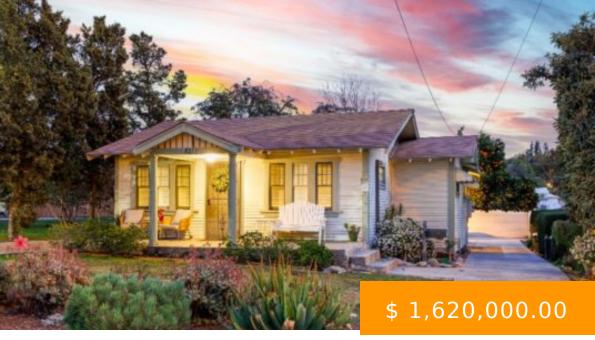

## CRAFTSMAN STYLE DUPLEX IN THE HEART OF SOUTH PASADENA

https://www.helganzrealestate.com

Highly sought after craftsman style duplex in the heart of South Pasadena. Full of charm the front house features a coffered ceiling living room with fireplace, two bedrooms and one bathtroom situated in a functional floor plan that also includes a private laundry room located off the back porch. The darling back house features three...

821 El Centro St, S Pasadena, CA 91030, USA

- 5 heds
- 2 haths
- Duplex
- Solo
- 1472 sa ft

## **BASIC FACTS**

Date added: 03/08/22 Bedrooms: 5

Status: Sold Bathrooms: 2

Floors: 1 Area: 1472 sq ft

Year built: 1924 GARAGE / PARKING: 2 Cars

Appliances

Laundry Room

Main Floor Bathroom