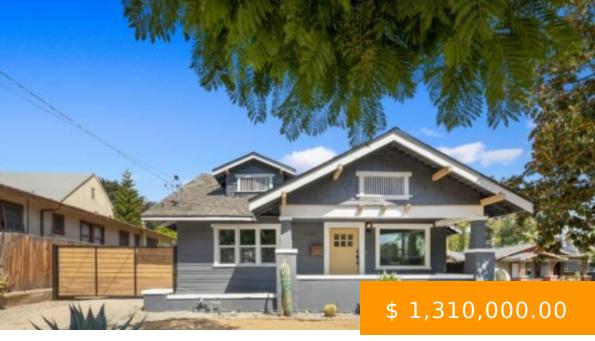

## CHARMING CRAFTSMAN IN THE HISTORIC HIGHLANDS OF PASADENA

https://www.helganzrealestate.com

This charming Craftsman style bungalow has struck the elusive balance of retaining much of its original charm while simultaneously being given a thorough modern update by Maverick Design. As you drive up you are immediately greeted by the classic curb appeal and front sitting porch of this quintessential Pasadena home. Upon entering you are greeted... 1392 N Mentor Ave, Pasadena, CA 91104, USA

## **BASIC FACTS**

**Date added:** 12/28/22

Status: Sold

Area: 1200 sq ft

**GARAGE / PARKING: 1 Car** 

**Bedrooms:** 2

**Bathrooms:** 2

Year built: 1912