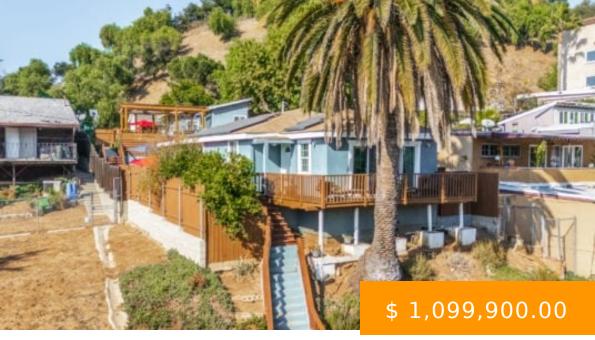

## CHARMING 1920S HIGHLAND PARK BUNGALOW WITH PANORAMIC VIEWS & MODERN AMENITIES

https://www.helganzrealestate.com

This exceptional bungalow, nestled atop a hill in the prestigious Highland Park neighborhood adjacent to South Pasadena, presents a unique opportunity for discerning buyers seeking a home brimming with character. The charming, classic 1920s residence boasts three bedrooms and two bathrooms, an open-concept kitchen and living area, and double sliding glass doors in the living...

6205 Monterey Rd, Los Angeles, CA 90042

- 3 beds
- 2 hath
- SFF
- Active
- 1194 sq ft

## **BASIC FACTS**

Date added: 12/31/24 Bedrooms: 3

**Status:** Active **Bathrooms:** 2

Floors: 1 Area: 1194 sq ft

**Lot size:** 6339 sq ft **Year built:** 1922

MLS Number: DW-24255185 GARAGE / PARKING: 1