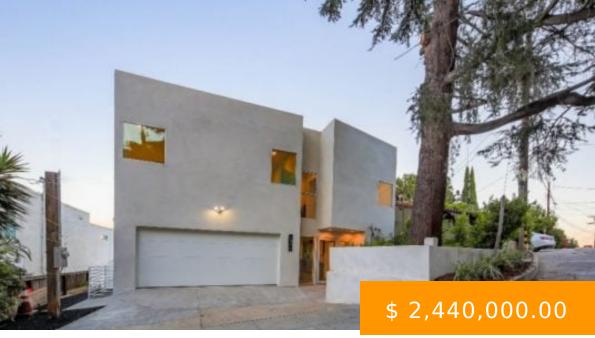

## **BRAND NEW CONSTRUCTION IN FRANKLIN HILLS**

https://www.helganzrealestate.com

This spaciously divine home is brand new construction in the highly coveted Franklin Hills. Offering stunning views and built from the ground up with the goal of maximizing both the inside and outside use of space this modern gem packs a big punch. The main level kick's off with a two car attached garage, powder... 2406 Lyric Ave, Los Angeles, CA 90027, USA

- 4 beds
- 5.5 baths
- SFR
- Sold
- 3172 sq ft

## **BASIC FACTS**

| Date added: 09/19/22       | Bedrooms: 4              |
|----------------------------|--------------------------|
| Status: Sold               | Bathrooms: 5.5           |
| Floors: 3                  | <b>Area:</b> 3172 sq ft  |
| Year built: 2021           | GARAGE / PARKING: 2 Cars |
| SUBDIVISION / NEIGHBORHOOD | :                        |