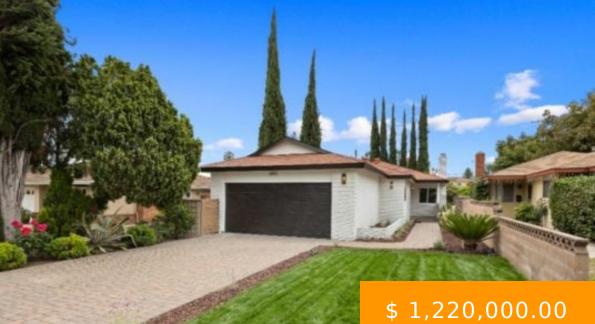

## BEAUTIFULLY REMODELED EAST PASADENA HOME

https://www.helganzrealestate.com

This beautifully remodeled East Pasadena home, reimagined by Maverick Design, awaits its lucky new owner. Conveniently located near shopping, dining, transportation, and schools, it offers an ideal living environment. Upon arrival, the charming curb appeal and landscaped planter beds set the tone. Inside, you'll find brand new flooring and a spacious layout. The main living...

3852 Mountain View Ave, Pasadena, CA 91107, USA

- 3 beds
- 2 baths
- SFR
- Sold
- 1428 sq ft

## **BASIC FACTS**

| Date added: 08/15/23     | Bedrooms: 3             |
|--------------------------|-------------------------|
| Status: Sold             | Bathrooms: 2            |
| Floors: 1                | <b>Area:</b> 1428 sq ft |
| Lot size: 0.12 acres     | <b>Year built:</b> 1969 |
| GARAGE / PARKING: 2 Cars |                         |