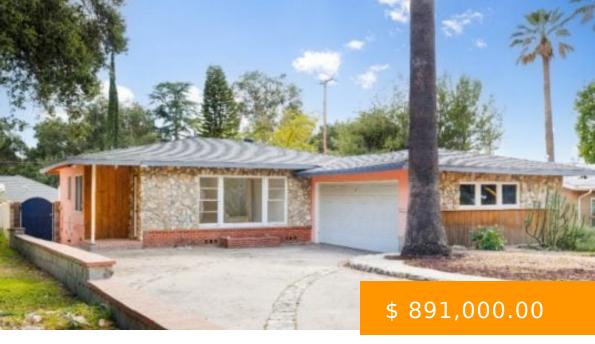

## ALTADENA FIXER IN THE IDLYIC MEADOWS

https://www.helganzrealestate.com

This quaint mid-century ranch is located on a peaceful cul-de-sac in the ever popular Meadows of Altadena. Offering wood flooring throughout the majority of the living space, a good sized kitchen and bathroom plus two car attached garage this home is ready to be restored to it's former glory. The spacious backyard offers plenty of...

1086 Hollygrove Ln, Altadena, CA 91001, USA

- 3 beds
- 1 hath
- SFF
- Solc
- 995 sa ft