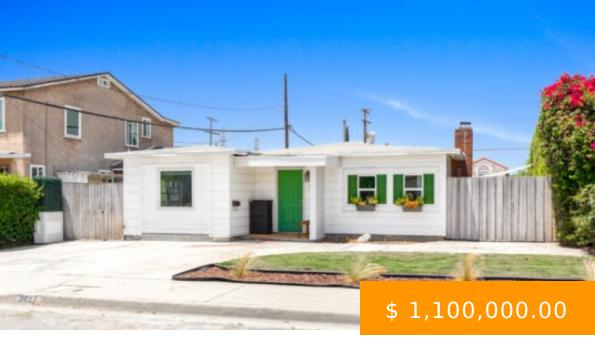

## 3427 BURTON AVE, ROSEMEAD, CA 91770

https://www.helganzrealestate.com

This charming 1940s two bedroom, one bath traditional home sits on a sprawling 11,000 sq ft lot, offering tremendous opportunity. Located conveniently near transportation and amenities, the property features a welcoming living and dining area with fireplace and is perfect for entertaining. There is also a well appointed kitchen with modern appliances and finishes and...

## **BASIC FACTS**

Date added: 07/09/24 Bedrooms: 2

Status: Sold Bathrooms: 1

**Area:** 1127 sq ft **Lot size:** 11005 sq ft